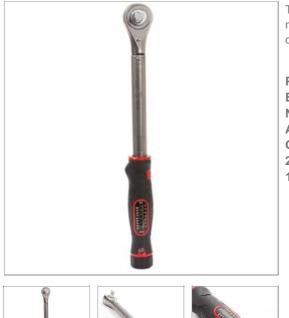

## TTi100 1/2" N·m/lbf·ft

This TTi100 model has a durable push through ratchet (non reversible) with a narrow engagement angle to allow easy positioning of the tool in the tight confines of today's vehicles and machines.

Part number: 13441 EAN Bar Code: 5060207560191 NATO number: 5120-99-509-8110 Accuracy: +/-3% Operates between: 20.0 - 100.0 N·m 15.0 - 75.0 lbf·ft

## **TECHNICAL SPECIFICATIONS**

- Length: 405 mm
- Square Size: 1/2"
- Weight: 1 Kg
- Ratchet Diameter: 46 mm
- Engagements per Revolution: 48

## FEATURES

- Accuracy: +/-3% of reading exceeds all international standards for torque wrenches. Each wrench is supplied with a traceable calibration certificate.
- Micrometer Scale for simple and error free setting. (On dual scale wrenches, the micrometer increment applies to the N·m scale.)
- Quick and Light Adjustment: adjustment over the entire scale can quickly be achieved and with minimal effort in approximately ten complete turns (exact number varies by model).
- Comfortable, Durable Handle: the handle is constructed using two materials; a base material for strength overlaid with a soft feel grip for comfort and slip resistance.
- The handle material and lens resist chemicals in common usage in the automotive, aviation and industrial environments.