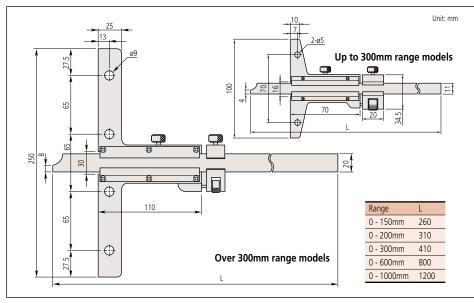

## **DIMENSIONS**

## **SPECIFICATIONS**

| Metric     |           |                 |          |              |                      |  |  |  |
|------------|-----------|-----------------|----------|--------------|----------------------|--|--|--|
| Range      | Order No. | Vernier reading | Accuracy | Base (W x T) | Remarks              |  |  |  |
| 0 - 150mm  | 527-201   | 0.05mm          | ±0.05mm  | 100 x 6.5mm  | _                    |  |  |  |
| 0 - 150mm  | 527-121   | 0.02mm          | ±0.03mm  | 100 x 6.5mm  | _                    |  |  |  |
| 0 - 150mm  | 527-101   | 0.02mm          | ±0.03mm  | 100 x 6.5mm  | with fine adjustment |  |  |  |
| 0 - 200mm  | 527-202   | 0.05mm          | ±0.05mm  | 100 x 6.5mm  | _                    |  |  |  |
| 0 - 200mm  | 527-122   | 0.02mm          | ±0.03mm  | 100 x 6.5mm  | _                    |  |  |  |
| 0 - 200mm  | 527-102   | 0.02mm          | ±0.03mm  | 100 x 6.5mm  | with fine adjustment |  |  |  |
| 0 - 300mm  | 527-203   | 0.05mm          | ±0.08mm  | 100 x 6.5mm  | _                    |  |  |  |
| 0 - 300mm  | 527-123   | 0.02mm          | ±0.04mm  | 100 x 6.5mm  | _                    |  |  |  |
| 0 - 300mm  | 527-103   | 0.02mm          | ±0.04mm  | 100 x 6.5mm  | with fine adjustment |  |  |  |
| 0 - 600mm  | 527-204   | 0.05mm          | ±0.10mm  | 250 x 10mm   | _                    |  |  |  |
| 0 - 600mm  | 527-104   | 0.02mm          | ±0.05mm  | 250 x 10mm   | with fine adjustment |  |  |  |
| 0 - 1000mm | 527-205   | 0.05mm          | ±0.15mm  | 250 x 10mm   | _                    |  |  |  |
| 0 - 1000mm | 527-105   | 0.02mm          | ±0.07mm  | 250 x 10mm   | with fine adjustment |  |  |  |