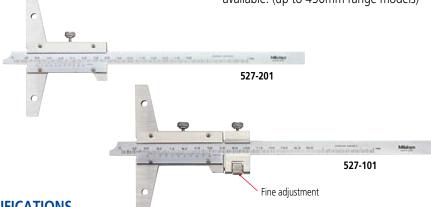

## **FEATURES**

**Technical Data** 

**Optional Accessories** 

Accuracy: Refer to the list of specifications. Graduation: 0.05mm, 0.02mm or .001"

Extension base (see page D-55.)

- Base and measuring faces are hardened and micro-lapped.
- Made of hardened stainless steel.
- Optional wider extension bases are available. (up to 450mm range models)

## **SPECIFICATIONS**

| Metric     |           |                 |          |              |                      |  |  |  |
|------------|-----------|-----------------|----------|--------------|----------------------|--|--|--|
| Range      | Order No. | Vernier reading | Accuracy | Base (W x T) | Remarks              |  |  |  |
| 0 - 150mm  | 527-201   | 0.05mm          | ±0.05mm  | 100 x 6.5mm  | _                    |  |  |  |
| 0 - 150mm  | 527-121   | 0.02mm          | ±0.03mm  | 100 x 6.5mm  | _                    |  |  |  |
| 0 - 150mm  | 527-101   | 0.02mm          | ±0.03mm  | 100 x 6.5mm  | with fine adjustment |  |  |  |
| 0 - 200mm  | 527-202   | 0.05mm          | ±0.05mm  | 100 x 6.5mm  | _                    |  |  |  |
| 0 - 200mm  | 527-122   | 0.02mm          | ±0.03mm  | 100 x 6.5mm  | _                    |  |  |  |
| 0 - 200mm  | 527-102   | 0.02mm          | ±0.03mm  | 100 x 6.5mm  | with fine adjustment |  |  |  |
| 0 - 300mm  | 527-203   | 0.05mm          | ±0.08mm  | 100 x 6.5mm  | _                    |  |  |  |
| 0 - 300mm  | 527-123   | 0.02mm          | ±0.04mm  | 100 x 6.5mm  | _                    |  |  |  |
| 0 - 300mm  | 527-103   | 0.02mm          | ±0.04mm  | 100 x 6.5mm  | with fine adjustment |  |  |  |
| 0 - 600mm  | 527-204   | 0.05mm          | ±0.10mm  | 250 x 10mm   | _                    |  |  |  |
| 0 - 600mm  | 527-104   | 0.02mm          | ±0.05mm  | 250 x 10mm   | with fine adjustment |  |  |  |
| 0 - 1000mm | 527-205   | 0.05mm          | ±0.15mm  | 250 x 10mm   | _                    |  |  |  |
| 0 - 1000mm | 527-105   | 0.02mm          | ±0.07mm  | 250 x 10mm   | with fine adjustment |  |  |  |