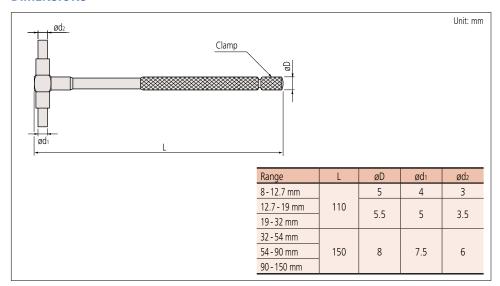

|
| 90 - 150 mm  | £27.70                                                                        |
|              | 8-150 mm<br>ed<br>8-12.7 mm<br>12.7-19 mm<br>19-32 mm<br>32-54 mm<br>54-90 mm |

| Inch            |               |         |
|-----------------|---------------|---------|
| Code No.        | Range         | Price   |
| 6-gauge set     |               |         |
| 155-903         | .313-6"       | £136.00 |
| Gauges included |               |         |
| 155-121         | .3135"        | £18.80  |
| 155-122         | .575"         | £23.00  |
| 155-123         | .75-1.25"     | £23.00  |
| 155-124         | 1.25 - 2.125" | £27.70  |
| 155-125         | 2.125 - 3.5"  | £27.70  |
| 155-126         | 3.5-6"        | £27.70  |

## **DIMENSIONS**