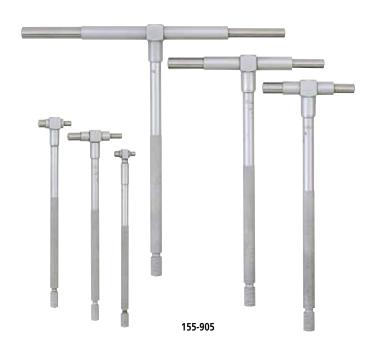

## **SERIES 155 – Telescoping Gauge Set**

• A spring-loaded plunger expands within a bore (or groove) and is locked in place, allowing measurement of diameter (or width) with an outside micrometer after extraction.

## **SPECIFICATIONS**

| Range        | Price                                                                         |
|--------------|-------------------------------------------------------------------------------|
|              |                                                                               |
| 8 - 150 mm   | £136.00                                                                       |
| ed           |                                                                               |
| 8 - 12.7 mm  | £18.80                                                                        |
| 12.7 - 19 mm | £23.00                                                                        |
| 19-32 mm     | £23.00                                                                        |
| 32 - 54 mm   | £27.70                                                                        |
| 54-90 mm     | £27.70                                                                        |
| 90 - 150 mm  | £27.70                                                                        |
|              | 8-150 mm<br>ed<br>8-12.7 mm<br>12.7-19 mm<br>19-32 mm<br>32-54 mm<br>54-90 mm |

| Inch            |               |         |
|-----------------|---------------|---------|
| Code No.        | Range         | Price   |
| 6-gauge set     |               |         |
| 155-903         | .313-6"       | £136.00 |
| Gauges included |               |         |
| 155-121         | .3135"        | £18.80  |
| 155-122         | .575"         | £23.00  |
| 155-123         | .75-1.25"     | £23.00  |
| 155-124         | 1.25 - 2.125" | £27.70  |
| 155-125         | 2.125 - 3.5"  | £27.70  |
| 155-126         | 3.5-6"        | £27.70  |